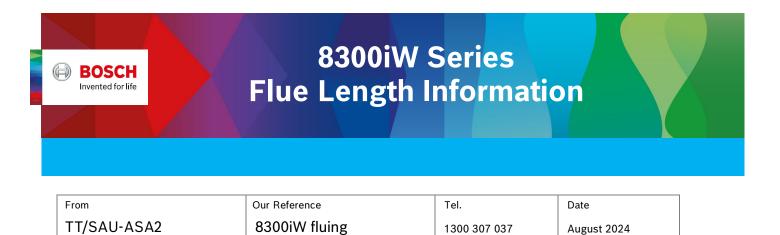

## Horizontal concentric flue systems

#### Allowed maximum length

GC8300iW 25kW System boiler

| Accessory Ø (mm) | Maximum pipe length L (m) |
|------------------|---------------------------|
| Ø 60/100         | 15                        |
| Ø 80/125         | 25                        |

#### GC8300iW 35kW System boiler

| Accessory Ø (mm) | Maximum pipe length L (m) |
|------------------|---------------------------|
| Ø 60/100         | 10                        |
| Ø 80/125         | 29                        |

#### GC8300iW 35/40kW Combi boiler

| Accessory Ø (mm) | Maximum pipe length L (m) |
|------------------|---------------------------|
| Ø 60/100         | 11                        |
| Ø 80/125         | 35                        |