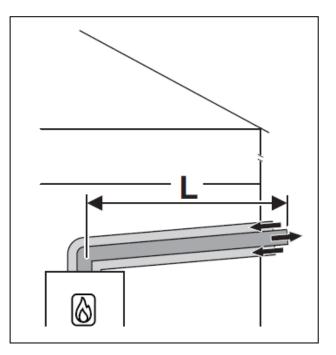

### Vertical concentric flue systems Allowed maximum length

GC8300iW 25kW System boiler

BOSCH

Invented for life

| Accessory Ø (mm) | Maximum pipe length L (m) |
|------------------|---------------------------|
| Ø 60/100         | 20                        |
| Ø 80/125         | 25                        |

#### GC8300iW 35kW System boiler

| Accessory Ø (mm) | Maximum pipe length L (m) |
|------------------|---------------------------|
| Ø 60/100         | 14                        |
| Ø 80/125         | 29                        |

#### GC8300iW 35/40kW Combi boiler

| Accessory Ø (mm) | Maximum pipe length L (m) |
|------------------|---------------------------|
| Ø 60/100         | 15                        |
| Ø 80/125         | 35                        |