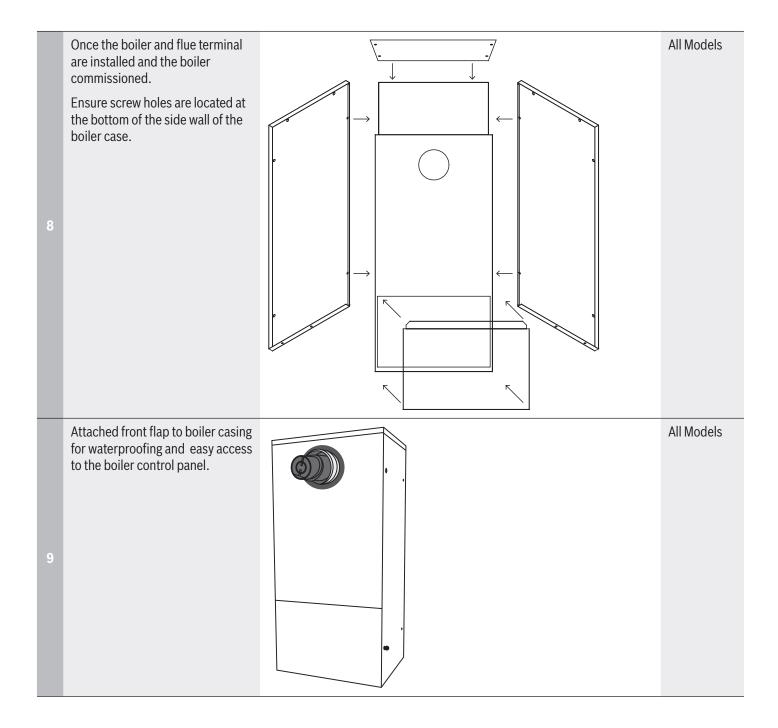

# **List of components**

| Description         | Quantity |
|---------------------|----------|
| Top Panel           | 1        |
| Bottom Panel        | 1        |
| Side Panel          | 2        |
| Back Panel          | 1        |
| Front Panel         | 1        |
| Front Access Panel  | 1        |
| Philips Head Screws | 14       |
| Wing Nut            | 2        |