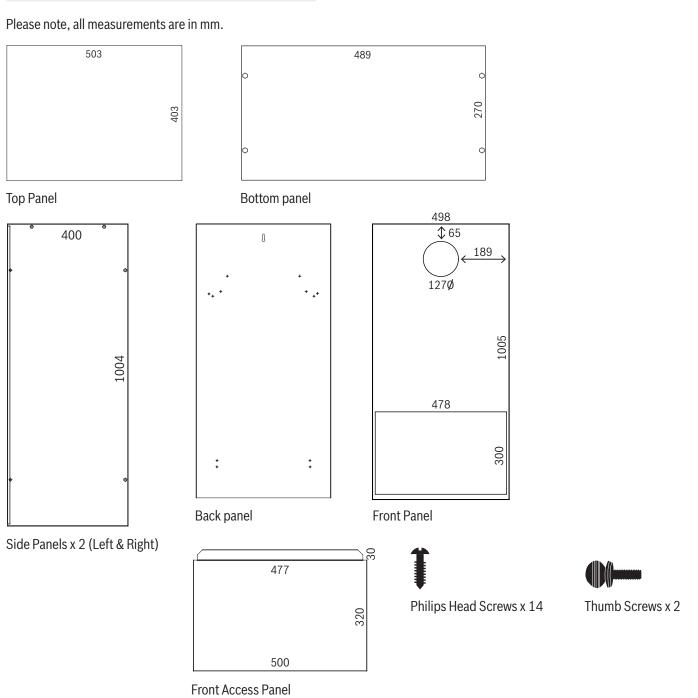

# **List of components**

| Description         | Quantity |
|---------------------|----------|
| Top Panel           | 1        |
| Bottom Panel        | 1        |
| Side Panel          | 2        |
| Back Panel          | 1        |
| Front Panel         | 1        |
| Front Access Panel  | 1        |
| Philips Head Screws | 14       |
| Wing Nut            | 2        |