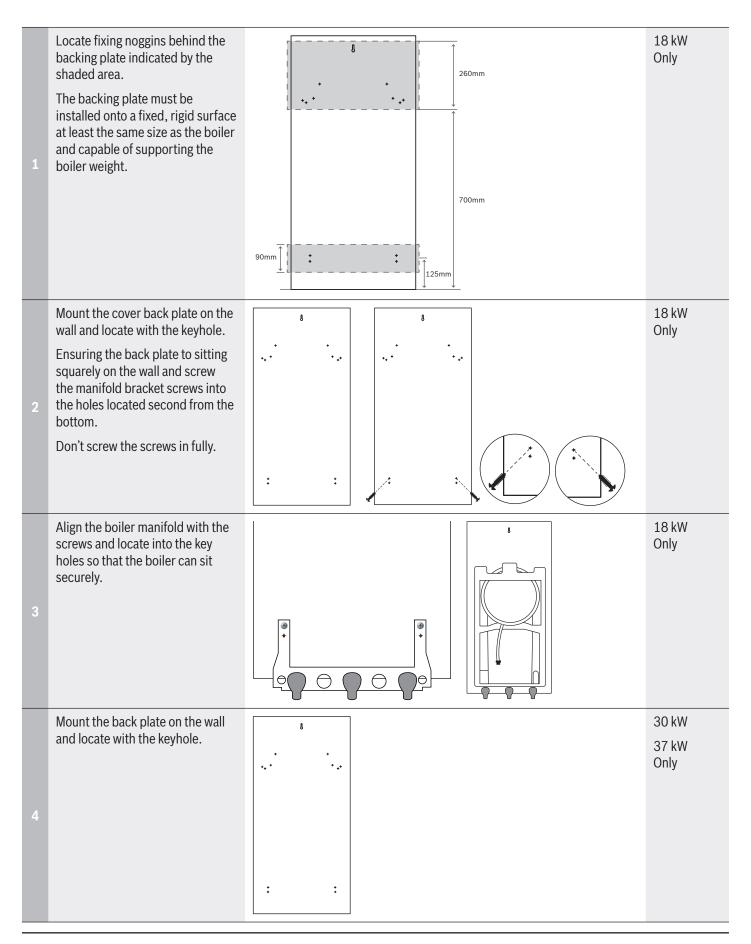

### **IMPORTANT:**

Installation of external boler box casing back plate must be made before the boiler itself is hung on the wall.

Once the external casing has been installed follow the boiler installation instructions before completing the external sides and top / front of the casing. Including the commissioning.

Follow the instructions for flue terminal installation and ensure the flue is cut to the correct size to fit the box, and the flue sealing rubber is correctly fitted.

# **Step by step instructions**