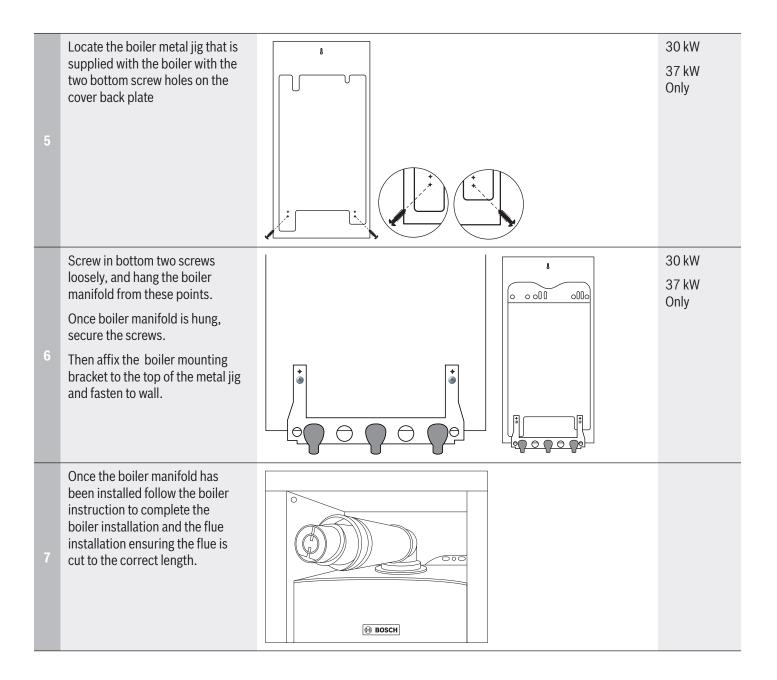

### **IMPORTANT:**

Installation of external boler box casing back plate must be made before the boiler itself is hung on the wall.

Once the external casing has been installed follow the boiler installation instructions before completing the external sides and top / front of the casing. Including the commissioning.

Follow the instructions for flue terminal installation and ensure the flue is cut to the correct size to fit the box, and the flue sealing rubber is correctly fitted.