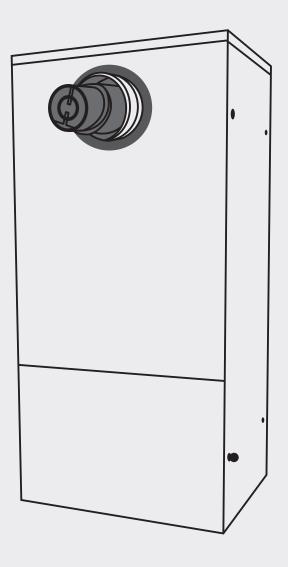

### Introduction

The Bosch External Boiler Casing has been especially designed to be used only with the models listed below when installed in a external location as defined in AS5601.

Manufactured in high quality Colorbond steel (Windspray color) to provide protection against challenging weather conditions.

## **DANGER:**

This external boiler casing must not be installed indoors or in an enclosed space in accordance with AS/NZS5601.

## Regulations

All local by-laws and regulations pertaining to installation and use of gas appliances must be observed. This appliance must be installed in accordance with the manufacturers installation instructions, AS/NZS5601, AS/ NZS3500, and all Local Building & Gas fitting regulations. This External casing must not be installed indoors or in an enclosed space. This External Boiler Casing is approved for outdoor installation only. Do not install this External Boiler Casing with any modification or alteration. Failure to install this appliance in accordance with these installation instructions will void the warranty and may create an unsafe situation.