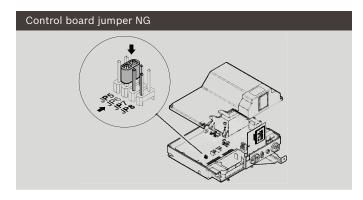

# Converting from propane (LPG) to natural gas (NG)

1. Add jumper to location JP6 on the control board.

- 2. Reinstall lower wire harness onto control board.
- 3. Reinstall control board auxiliary cover.
- 4. Turn slotted brass screw 3.5 turns counter clockwise.
- 5. Turn #40 plastic torx screw 1 tooth clockwise.
- 6. Adjust CO<sub>2</sub> using bulletin TWH-G2-12.

# Converting from natural gas (NG) to propane (LPG)

1. Remove jumper from location JP6 on the control board.

- 2. Reinstall lower wire harness onto control board.
- 3. Reinstall control board auxiliary cover.
- 4. Turn slotted brass screw 3.5 turns clockwise.
- 5. Turn #40 plastic torx screw 1 tooth counter clockwise.
- 6. Adjust CO<sub>2</sub> using bulletin TWH-G2-12.