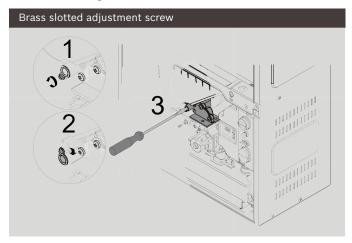

5. Loosen yellow painted Philips screw and cover should rotate down revealing a brass slotted screw.

6. Remove yellow painted #40 Torx cover from the front of the gas valve revealing a plastic #40 Torx screw.

# Converting from propane (LPG) to natural gas (NG)

1. Add jumper to location JP6 on the control board.

- 2. Reinstall lower wire harness onto control board.
- 3. Reinstall control board auxiliary cover.
- 4. Turn slotted brass screw 3.5 turns counter clockwise.
- 5. Turn #40 plastic torx screw 1 tooth clockwise.
- 6. Adjust CO<sub>2</sub> using bulletin TWH-G2-12.

# Converting from natural gas (NG) to propane (LPG)

1. Remove jumper from location JP6 on the control board.

- 2. Reinstall lower wire harness onto control board.
- 3. Reinstall control board auxiliary cover.
- 4. Turn slotted brass screw 3.5 turns clockwise.
- 5. Turn #40 plastic torx screw 1 tooth counter clockwise.
- 6. Adjust CO<sub>2</sub> using bulletin TWH-G2-12.