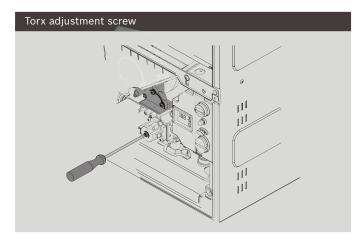

5. Loosen yellow painted Philips screw and cover should rotate down revealing a brass slotted screw.

6. Remove yellow painted #40 Torx cover from the front of the gas valve revealing a plastic #40 Torx screw.

# Converting from propane (LPG) to natural gas (NG)

1. Add jumper to location JP6 on the control board.

- 2. Reinstall lower wire harness onto control board.
- 3. Reinstall control board auxiliary cover.
- 4. Turn slotted brass screw 3.5 turns counter clockwise.
- 5. Turn #40 plastic torx screw 1 tooth clockwise.
- 6. Adjust CO<sub>2</sub> using bulletin TWH-G2-12.

# Converting from natural gas (NG) to propane (LPG)

1. Remove jumper from location JP6 on the control board.

- 2. Reinstall lower wire harness onto control board.
- 3. Reinstall control board auxiliary cover.
- 4. Turn slotted brass screw 3.5 turns clockwise.
- 5. Turn #40 plastic torx screw 1 tooth counter clockwise.
- 6. Adjust CO<sub>2</sub> using bulletin TWH-G2-12.