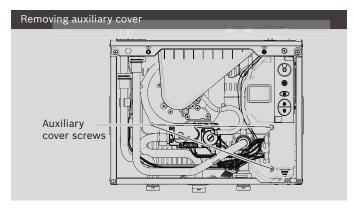

### **Preparation**

- 1. Turn power switch to off (O) position and unplug power cord.
- 2. Remove front cover (see installation manual).
- 3. Remove control board access cover.

4. Remove lower wire harness from control board.