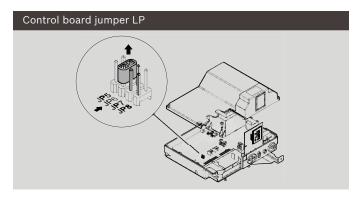

# Converting from propane (LPG) to natural gas (NG)

1. Add jumper to location JP6 on the control board.

- 2. Reinstall lower wire harness onto control board.
- 3. Reinstall control board auxiliary cover.
- 4. Turn slotted brass screw 3.5 turns counter clockwise.
- 5. Turn #40 plastic torx screw 1 tooth clockwise.
- 6. Adjust CO<sub>2</sub> using bulletin TWH-G2-12.

# Converting from natural gas (NG) to propane (LPG)

1. Remove jumper from location JP6 on the control board.

- 2. Reinstall lower wire harness onto control board.
- 3. Reinstall control board auxiliary cover.
- 4. Turn slotted brass screw 3.5 turns clockwise.
- 5. Turn #40 plastic torx screw 1 tooth counter clockwise.
- 6. Adjust CO<sub>2</sub> using bulletin TWH-G2-12.