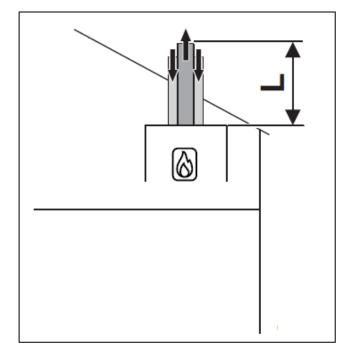

## Vertical concentric flue systems

## Allowed maximum length

GC8300iW 25kW System boiler

| Accessory Ø (mm) | Maximum pipe length L (m) |
|------------------|---------------------------|
| Ø 60/100         | 20                        |
| Ø 80/125         | 25                        |

## GC8300iW 35kW System boiler

| Accessory Ø (mm) | Maximum pipe length L (m) |
|------------------|---------------------------|
| Ø 60/100         | 14                        |
| Ø 80/125         | 29                        |

### GC8300iW 35/40kW Combi boiler

| Accessory Ø (mm) | Maximum pipe length L (m) |
|------------------|---------------------------|
| Ø 60/100         | 15                        |
| Ø 80/125         | 35                        |