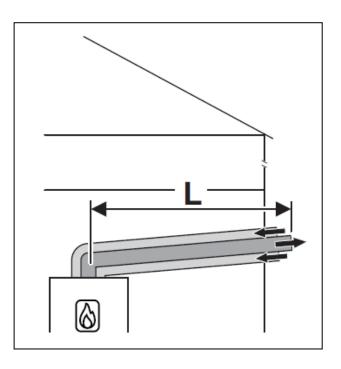

## Calculating the length of a flue system

You can find an overview of the maximum permissible pipe lengths in each case alongside the individual flue gas routing types.

- > For every additional 87° elbow, reduce the permissible pipe length by 1.5m.
- For every additional elbow between 15° and 45°, reduce the permissible pipe length by 0.5m.

## Horizontal concentric flue systems Allowed maximum length

Allowed maximum length

GC8300iW 25kW System boiler

| Accessory Ø (mm) | Maximum pipe length L (m) |
|------------------|---------------------------|
| Ø 60/100         | 15                        |
| Ø 80/125         | 25                        |

#### GC8300iW 35kW System boiler

| Accessory Ø (mm) | Maximum pipe length L (m) |
|------------------|---------------------------|
| Ø 60/100         | 10                        |
| Ø 80/125         | 29                        |

#### GC8300iW 35/40kW Combi boiler

| Accessory Ø (mm) | Maximum pipe length L (m) |
|------------------|---------------------------|
| Ø 60/100         | 11                        |
| Ø 80/125         | 35                        |