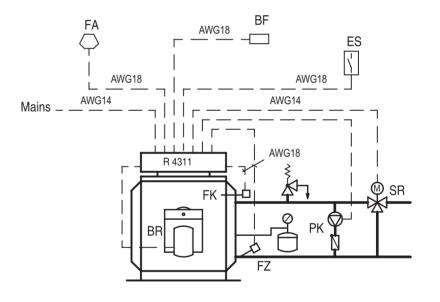

## Legend: BF BR

MEC2 or BFU remote control

ES External fault input (potential-free)

Outdoor temperature sensor Boiler water temp. sensor

FΖ Additional temp. sensor

PK Boiler pump

SR Return mixing valve

Buderus boiler

Example for integration of boilers without special operating requirements with boiler pump and hydraulic compensation.

Buderus boiler with minimum return temperature.

Example for integration of boilers with return temperature control. Control via separate boiler loop actuator (SR).