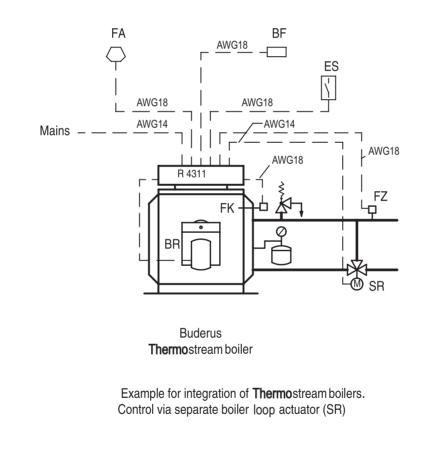

## Legend: BF BR

MEC2 or BFU remote control

ES External fault input (potential-free)

Outdoor temperature sensor Boiler water temp. sensor

FΖ Additional temp. sensor

PK Boiler pump

SR Return mixing valve

Buderus boiler

Example for integration of boilers without special operating requirements with boiler pump and hydraulic compensation.

Buderus boiler with minimum return temperature.

Example for integration of boilers with return temperature control. Control via separate boiler loop actuator (SR).