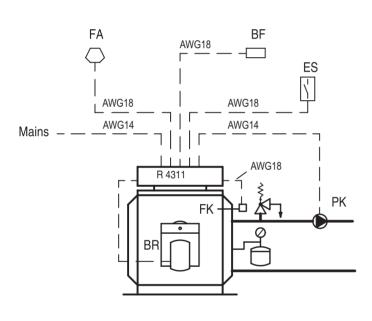

## Legend: BF BR

MEC2 or BFU remote control

ES External fault input (potential-free)

Outdoor temperature sensor Boiler water temp. sensor

FΖ Additional temp. sensor

PK Boiler pump

SR Return mixing valve

Buderus boiler

Example for integration of boilers without special operating requirements with boiler pump and hydraulic compensation.

Buderus boiler with minimum return temperature.

Example for integration of boilers with return temperature control. Control via separate boiler loop actuator (SR).