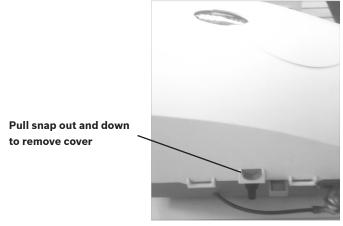

To replace a used pad, remove the front cover by pulling the snap on the bottom/underside of the cover out & down (Figure 2). Lift the cover off the tabs on top (Figure 1). Remove the vapor pad assembly (includes the trough, drain pan and vapor pad) from the humidifier. Lift the trough off the top and slide used pad out of drain pan.

Figure 1

Figure 2

Figure 3

For technical support or replacement parts, contact:

Bosch Group (954) 776-5471 Monday-Friday: 8am – 5 pm EST

601 N.W. 65th Court Ft. Lauderdale, FL 33309

601 N.W. 65th Court, Ft. Lauderdale, FL 33309 Phone: 954-776-5471 | Fax: 954-776-5529 www.bosch-climate.us