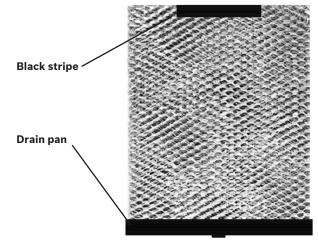

Clean excessive mineral deposits from trough and drain pan. Flush mineral deposits out of drain hose to prevent overflow condition during heating season.

With black patch on vapor pad on the top (opposite side of the drain pan, see Figure 3), place the evaporator pad into drain pan. Replace trough. Install pad assembly, etc. Replace cover by first aligning the top "tabs" and then "Snapping" the cover back on.

Figure 1

Figure 2

Figure 3

For technical support or replacement parts, contact:

Bosch Group (954) 776-5471 Monday-Friday: 8am – 5 pm EST

601 N.W. 65th Court Ft. Lauderdale, FL 33309

601 N.W. 65th Court, Ft. Lauderdale, FL 33309 Phone: 954-776-5471 | Fax: 954-776-5529 www.bosch-climate.us