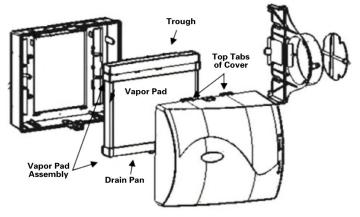

To replace a used pad, remove the front cover by pulling the snap on the bottom/underside of the cover out & down (Figure 2). Lift the cover off the tabs on top (Figure 1). Remove the vapor pad assembly (includes the trough, drain pan and vapor pad) from the humidifier. Lift the trough off the top and slide used pad out of drain pan.

Clean excessive mineral deposits from trough and drain pan. Flush mineral deposits out of drain hose to prevent overflow condition during heating season.

With black patch on vapor pad on the top (opposite side of the drain pan, see Figure 3), place the evaporator pad into drain pan. Replace trough. Install pad assembly, etc. Replace cover by first aligning the top "tabs" and then "Snapping" the cover back on.

Figure 1

Figure 2

Figure 3

For technical support or replacement parts, contact:

Bosch Group (954) 776-5471 Monday-Friday: 8am – 5 pm EST

601 N.W. 65th Court Ft. Lauderdale, FL 33309

601 N.W. 65th Court, Ft. Lauderdale, FL 33309 Phone: 954-776-5471 | Fax: 954-776-5529 www.bosch-climate.us